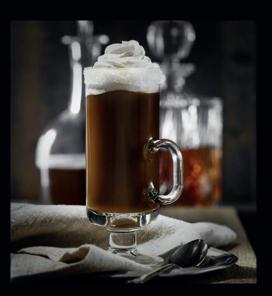

## **CAFFÈ ALCOLICO**

Brasilian Caffè \$13
Brandy, Tia Maria, Grand Marnier

Scottish Caramel Caffè \$13

Dr. McGillicuddy's Butterscotch
Spirit-based cocktail, Brandy

| <b>Spanish Caffè</b><br>Brandy, Tia Maria     | \$13 |
|-----------------------------------------------|------|
| <b>Italian Caffè</b><br>Brandy, Amaretto      | \$13 |
| <b>Sortilège Caffè</b><br>Maple Cream, Brandy | \$13 |