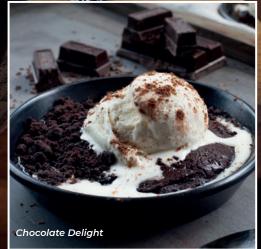

#### **DESSERTS**

Apple Crumble and Caramel Sauce

Served with ice cream

Caramel and Cream Cheese Cassata

Cream cheese, maple cream, amaretto syrup and pistachios

Chocolate Delight \$13

Moist chocolate cake, chocolate sauce, chocolate crumble and ice cream