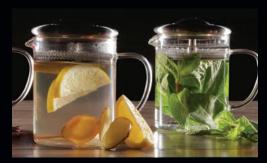

#### **MAGIC INFUSIONS**

(Served hot or cold)

Energizing Ginger\* \$5

Fresh Mint\*
\*Caffeine free