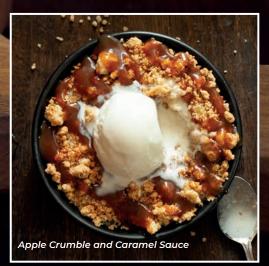

#### **DESSERTS**

Apple Crumble and Caramel Sauce

Served with ice cream

Caramel and Cream Cheese Cassata

Cream cheese, maple cream, amaretto syrup and pistachios

Chocolate Delight \$13

Moist chocolate cake, chocolate sauce, chocolate crumble and ice cream