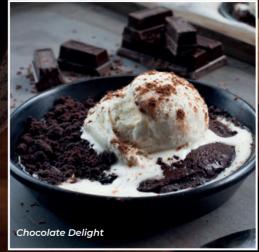

#### **DESSERTS**

Apple Crumble \$10 and Caramel Sauce

Served with ice cream

Chocolate Delight

Moist chocolate cake, chocolate sauce, chocolate crumble and ice cream

Maple Cassata \$12<sup>75</sup>

Cream cheese, maple cream, amaretto syrup and pistachios