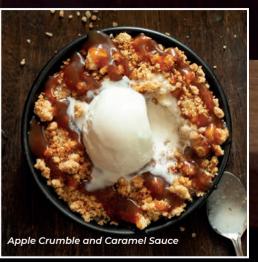

#### **DESSERTS**

Apple Crumble \$10 and Caramel Sauce

Served with ice cream

Chocolate Delight

Moist chocolate cake, chocolate sauce, chocolate crumble and ice cream

Maple Cassata \$12<sup>75</sup>

Cream cheese, maple cream, amaretto syrup and pistachios